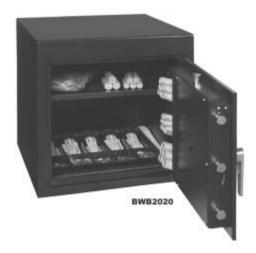

s:**

- 1. Safe, 20"H x 20"W x 20"D, Outside, Burglary Class "B"
- Chest, 19 <sup>3</sup>/<sub>4</sub>"H x 19 <sup>3</sup>/<sub>4</sub>"W x 17"D, Inside, Constructed of 1/8" Thick Steel Integral Jambs
  - One (1) Adjustable Shelf.
- 3. Door, Clear Opening: 14 <sup>3</sup>/<sub>4</sub>"H x 16 1/4"W, Constructed of <sup>1</sup>/<sub>2</sub>" Thick Steel. Provided with coin rack, and equipped with a UL Listed ESL10XL Electronic Key Pad Combination Lock, Relocking Devices, a Bolt Detent Mechanism and Three-Way Locking Mechanism with Five (5) 1" Dia Chrome-Plated Locking Bolts. Lock Protected by a Drill-Resistant Hardplate.
- 4. Safe provided with Four (4)  $\frac{1}{2}$ " Dia Anchor Holes.
- 5. Approximate Weight: 154 lbs.



SIDE VIEW

SECTION VIEW

FRONT VIEW



## Picture of BWB2020 Safe: