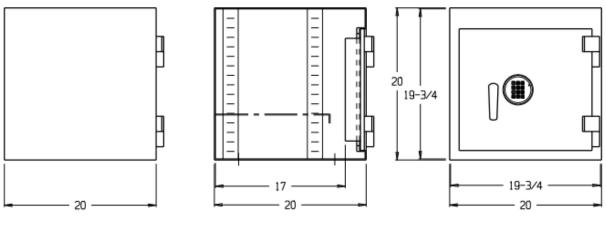

## **Specifications:**

- 1. Safe, 20"H x 20"W x 20"D, Outside, Burglary Class "B"
- Chest, 19 <sup>3</sup>/<sub>4</sub>"H x 19 <sup>3</sup>/<sub>4</sub>"W x 17"D, Inside, Constructed of 1/8" Thick Steel Integral Jambs
  - One (1) Adjustable Shelf.
- 3. Door, Clear Opening: 14 <sup>3</sup>/<sub>4</sub>"H x 16 1/4"W, Constructed of <sup>1</sup>/<sub>2</sub>" Thick Steel. Provided with coin rack, and equipped with a UL Listed ESL10XL Electronic Key Pad Combination Lock, Relocking Devices, a Bolt Detent Mechanism and Three-Way Locking Mechanism with Five (5) 1" Dia Chrome-Plated Locking Bolts. Lock Protected by a Drill-Resistant Hardplate.
- 4. Safe provided with Four (4)  $\frac{1}{2}$ " Dia Anchor Holes.
- 5. Approximate Weight: 154 lbs.

SIDE VIEW

SECTION VIEW

FRONT VIEW