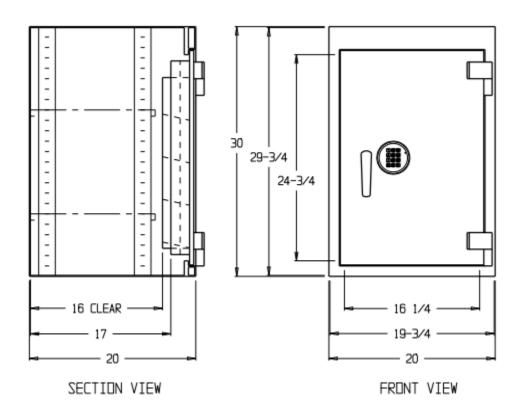

## **Specifications:**

- 1. Safe, 30"H x 20"W x 20"D, Outside, Burglary Class "B"
- 2. Chest, 29 ¾"H x 19 ¾"W x 17"D, Inside, Constructed of 1/8" Thick Steel, with Formed Body with Integral Reinforced Jambs and Two Adjustable Shelves.
- 3. Outer Door, Clear Opening: 24 ¾"H x 16 1/4"W, Constructed of ½" Thick Steel. Provided with a recessed coin rack, and equipped with a UL Listed ESL10XL Electronic Key Pad Combination Lock, Relocking Devices, a Bolt Detent Mechanism and Three-Way Locking Mechanism with Five (5) 1" Dia Chrome-Plated Locking Bolts. Lock Protected by a Drill-Resistant Hardplate.
- 4. Safe provided with Four (4) ½" Dia Anchor Holes.
- 5. Approximate Weight: 218 lbs.