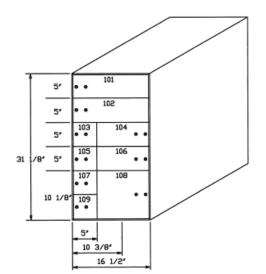

## **Model: TPS-9LT**

**Guest Deposit Boxes** 

Polished Aluminum Finish

Dual-nosed key locks

(4) Openings 5" x 5"

(2) Openings 5" x 10 3/8"

(2) Opening 5" x 15 1/4"

(1) Openings 10 1/8" x 10 3/8"

Outer Dimensions: 31 1/8"H x 16 1/2"W x 24"D

Weight: 305 lbs. approximately

Lead time 6-8 weeks